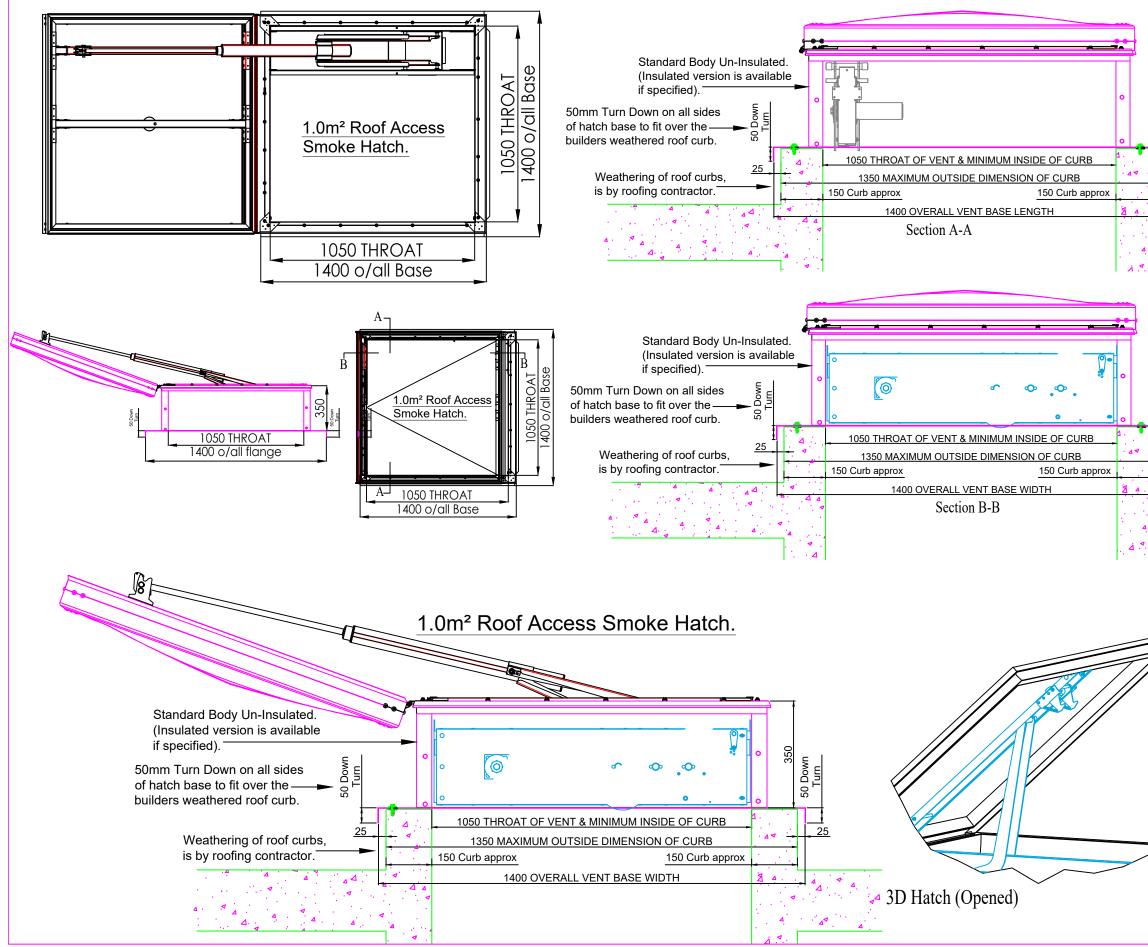

| Umor Og |                                                                                                                                                                                                    |               |
|---------|----------------------------------------------------------------------------------------------------------------------------------------------------------------------------------------------------|---------------|
| 20 Down | Revision(s)   Revin Change Date                                                                                                                                                                    |               |
|         | HUNTER PRODUCTS LTD<br>This drawing is copyright.®<br>Hunter Products Ltd, Bridge House,<br>Station Yard, Halifax Road, Liversedge,<br>West Yorkshire, WF15 6PS<br>Tel: 01422 825940<br>Email: TBC |               |
| 7       | Web: TBC   DRAWING NUMBER REV   - -   PROJECT -   1.0m2 Roof Access Hatch with 50mm Down Turn Base & Curb Detail.   DRAWING DATE DRAWN BY   29/06/2019 KH   SCALE AT A3 TAB NAME                   | 50MM DOWN TUF |